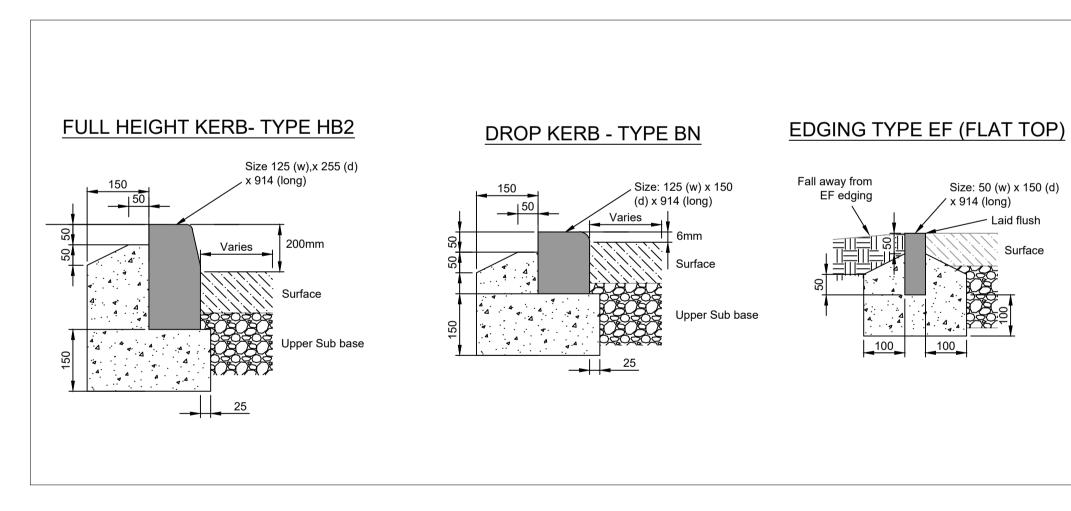

|                                    |
| Heavy Traffic Option:<br>HRA 30/10 F Surf 40/60<br>HRA 45/6 Surf 160/220 | -                                    | 25                                | 25                                 |
| AC6 Dense Surf 100/150<br>(or 160/220 see note 8 )                       | 20                                   | 20                                | -                                  |
| 10mm Close Graded Asphalt Concrete<br>Surface Course 100/150             | -                                    | -                                 | 30                                 |





20mm

60mm

150mm

New timber post and four rail fence 1.3m high with metal mesh infill -03.020.010

NEW FOOTWAY

Not to Scale

3 150 mm thick Granular Type 1 Sub-Base material