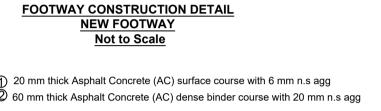

20mm

60mm

150mm

New timber post and four rail fence 1.3m high with metal mesh infill -03.020.010

NEW FOOTWAY

Not to Scale

3 150 mm thick Granular Type 1 Sub-Base material