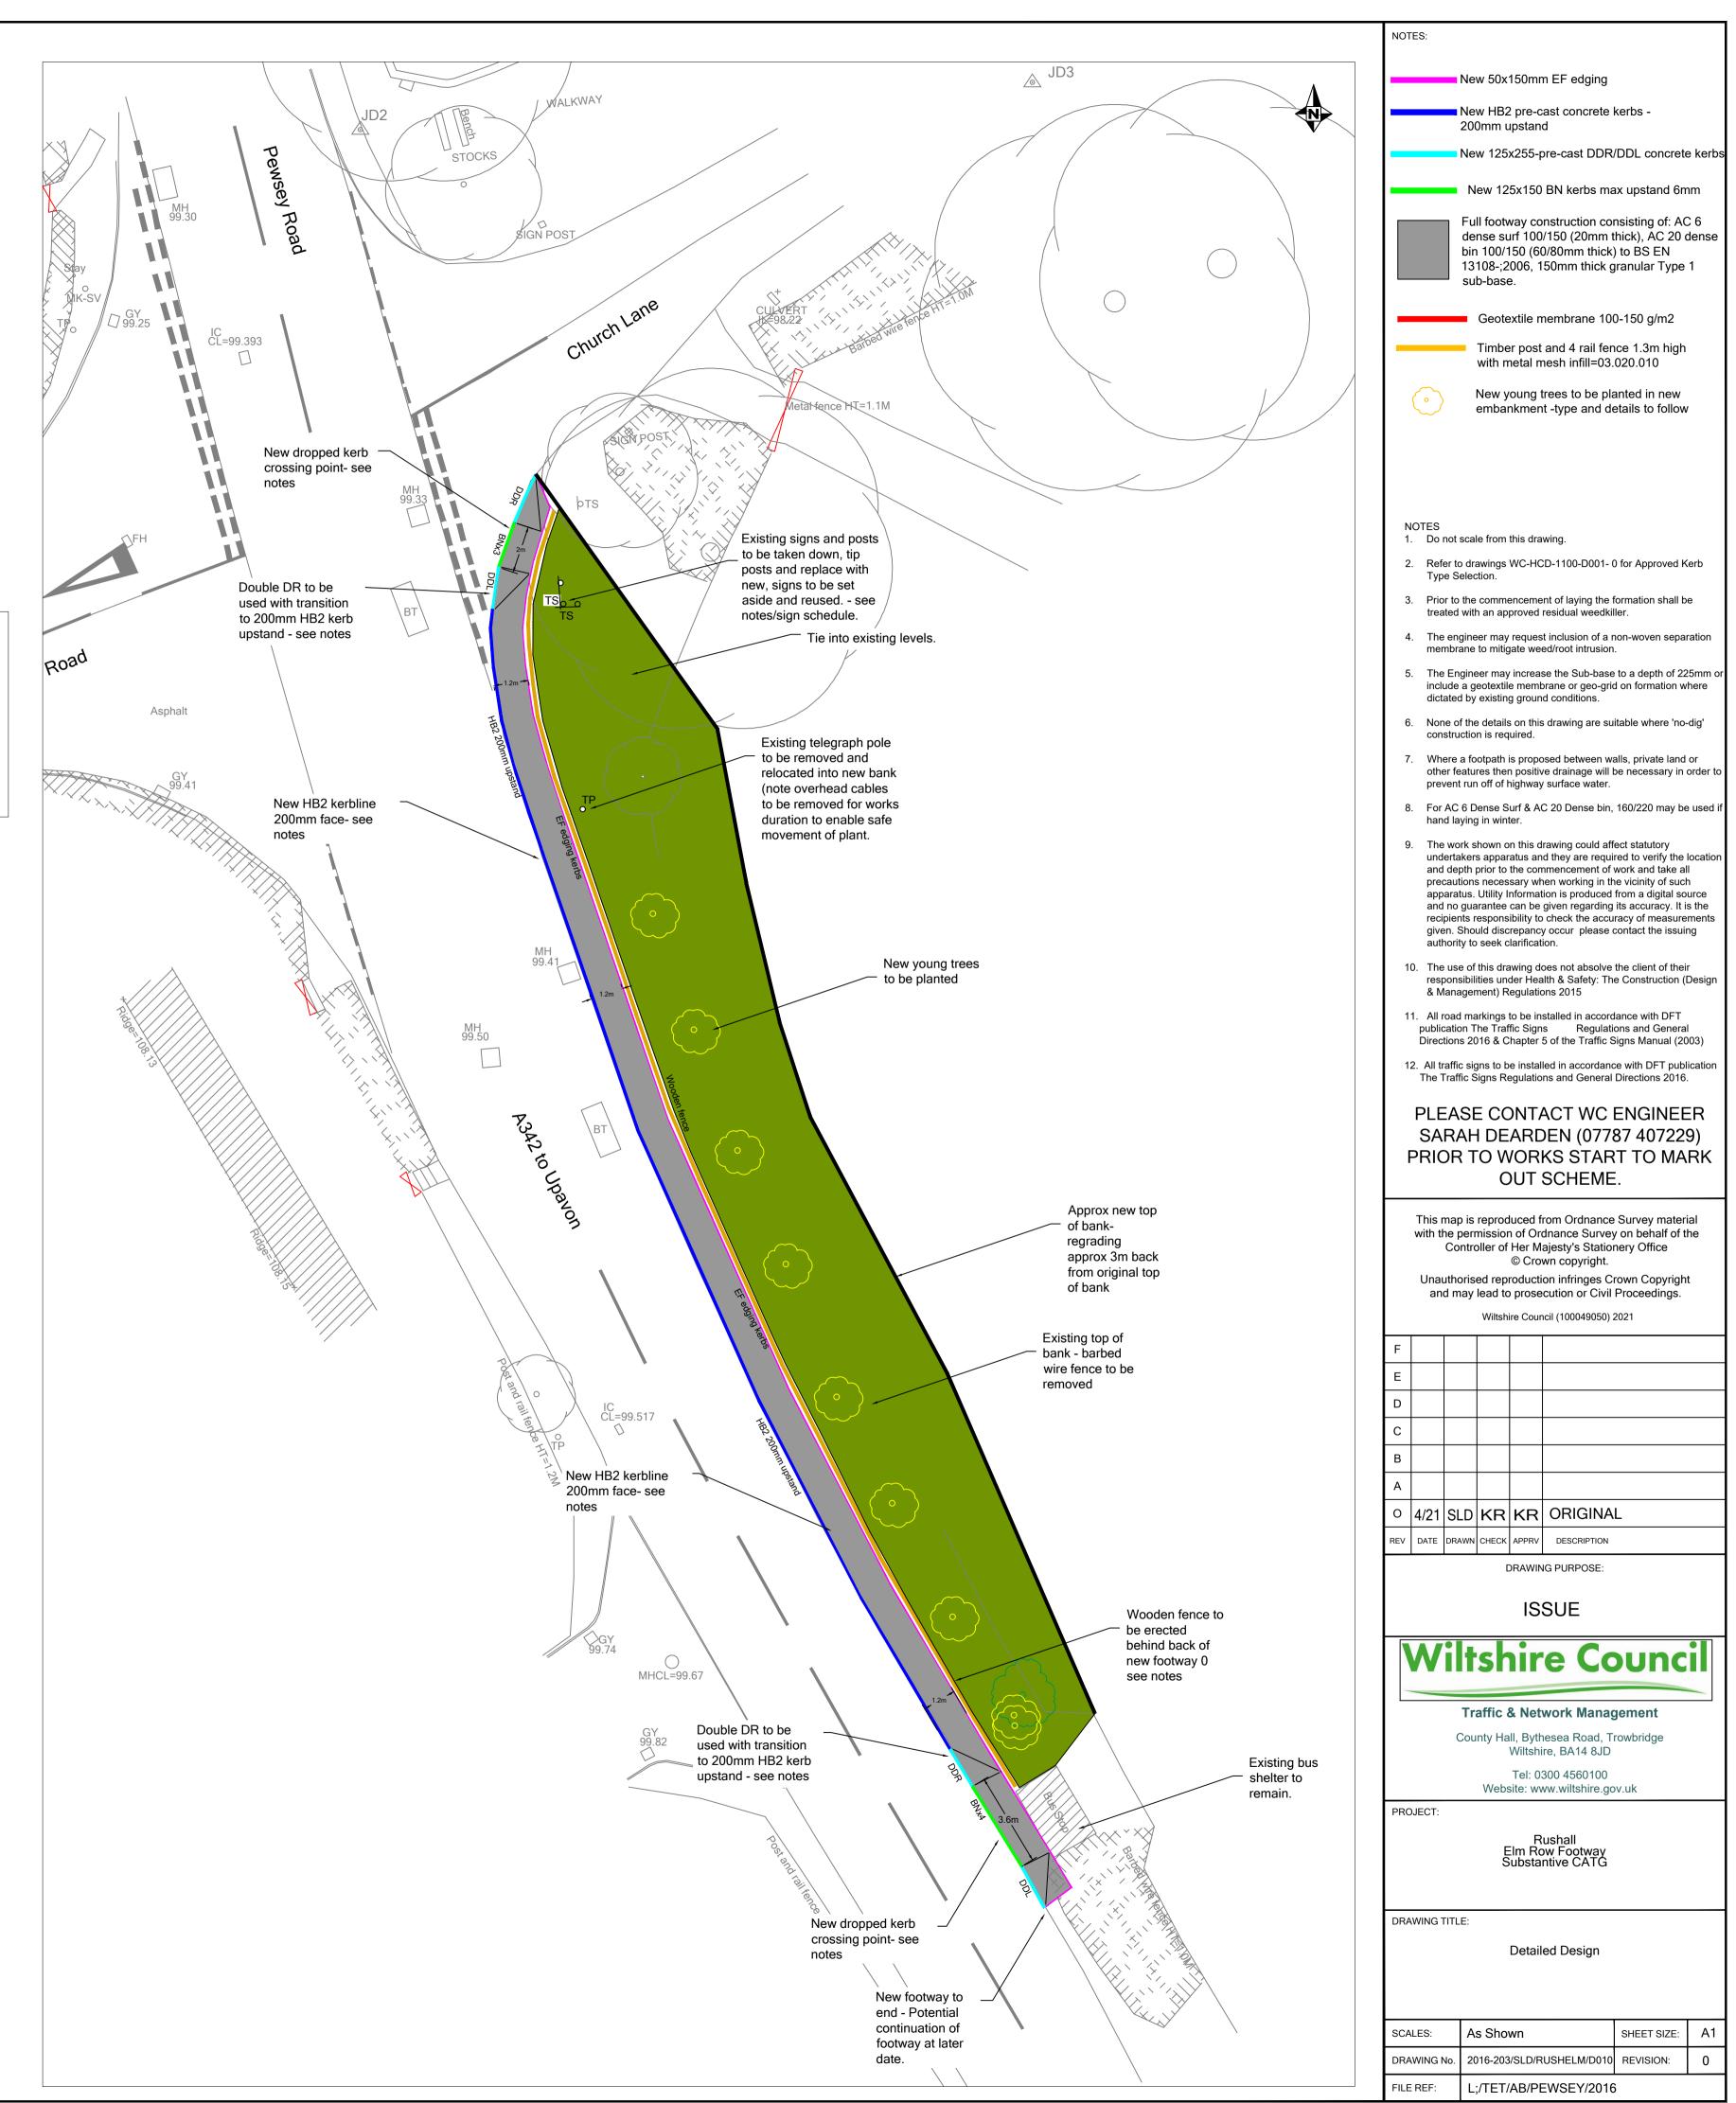

20mm

60mm

150mm

New timber post and four rail fence 1.3m high with metal mesh infill -03.020.010

NEW FOOTWAY

Not to Scale

3 150 mm thick Granular Type 1 Sub-Base material