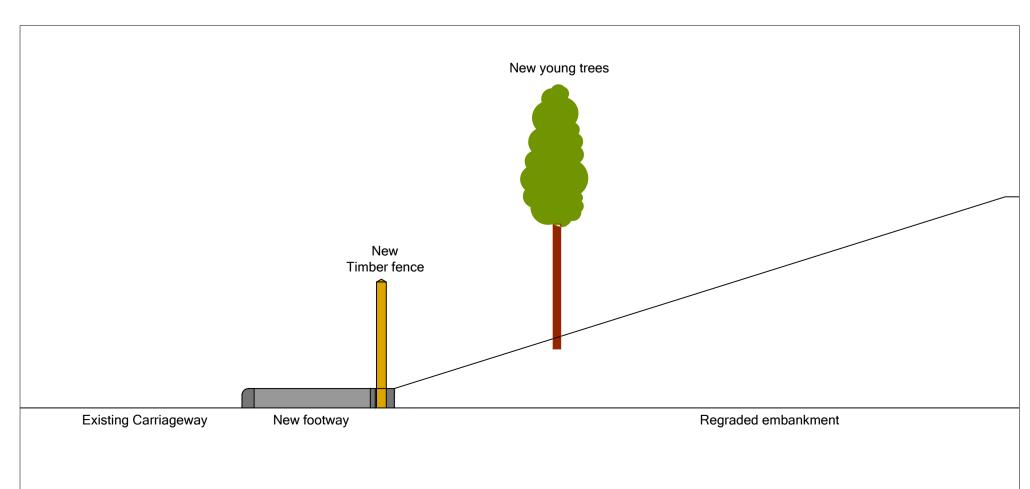

20mm

60mm

150mm

New timber post and four rail fence 1.3m high with metal mesh infill -03.020.010

NEW FOOTWAY

Not to Scale

3 150 mm thick Granular Type 1 Sub-Base material