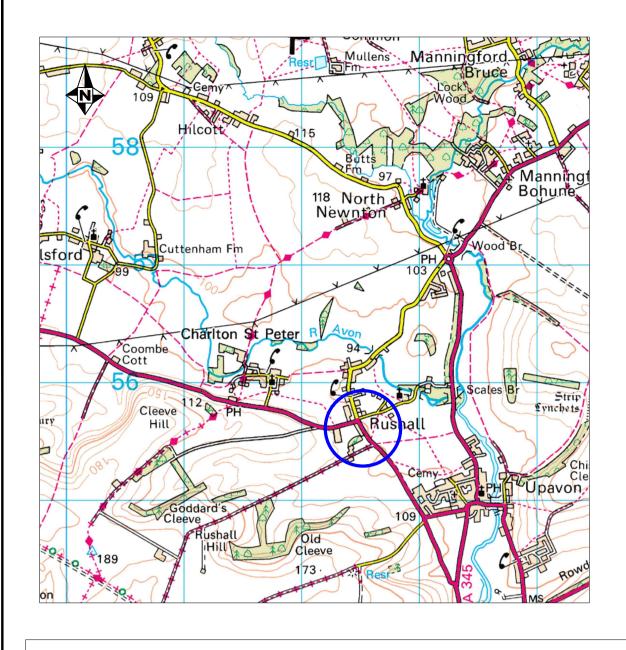

20mm

60mm

150mm

New timber post and four rail fence 1.3m high with metal mesh infill -03.020.010

NEW FOOTWAY

Not to Scale

3 150 mm thick Granular Type 1 Sub-Base material